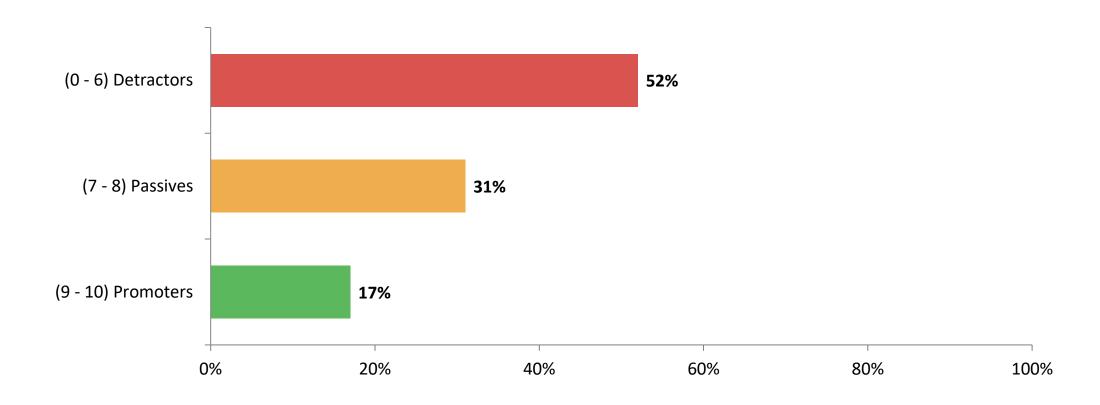

#### **School Net Promoter Score**

If you had a family member or friend moving to the area, how likely are you to recommend your school to them? (N=392)