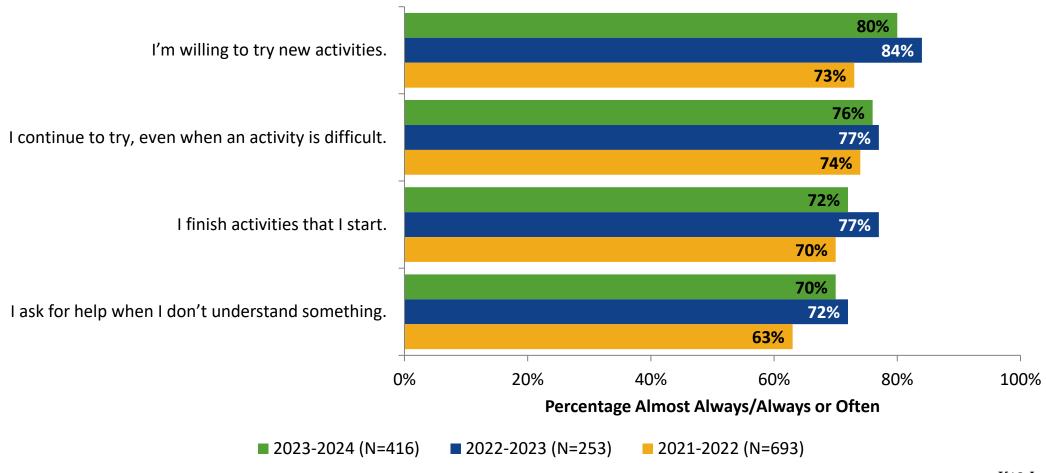

2023-2024



### **Overall Engagement**



### **Overall Engagement (Continued)**



### **Overall Engagement: Comparison Over Time**



## **Overall Engagement: Comparison Over Time (Continued)**



#### **Like School**

How frequently do you feel the following statement is true?

Generally, I like school. (N=417)



### **Class Experience**



#### **Class Experience: Comparison Over Time**



## **Academic Support**



#### **Academic Support: Comparison Over Time**

How frequently do you feel the following statements are true?



10

#### Relevance



#### **Relevance: Comparison Over Time**



## **Self-Management**



### **Self-Management: Comparison Over Time**

How frequently do you feel the following statements are true?



14

#### Grit



#### **Grit: Comparison Over Time**



#### **Involvement**



## **Involvement: Comparison Over Time**

How frequently do you feel the following statements are true?



18

#### **Future Goals**



#### **Future Goals: Comparison Over Time**



#### **Acceptance**



#### **Acceptance: Comparison Over Time**



## **Relationships with Peers**



#### **Relationships with Peers: Comparison Over Time**

How frequently do you feel the following statement are true?



24

### **Perceptions of Peers**



## **Perceptions of Peers: Comparison Over Time**

How frequently do you feel the following statements are true?



26

## **Relationships with Adults in School**



### Relationships with Adults in School: Comparison Over Time

How frequently do you feel the following statements are true?



28

#### **School Net Promoter Score*