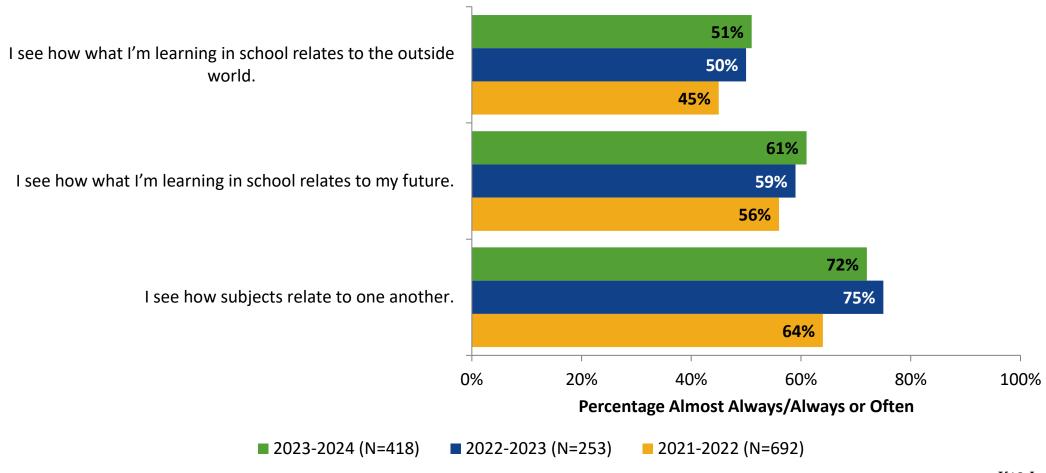

# Student Engagement Survey for Secondary Students: Dunedin Highland Middle School

Results and Analysis

2023-2024



### **Overall Engagement**



### **Overall Engagement (Continued)**



### **Overall Engagement: Comparison Over Time**



## **Overall Engagement: Comparison Over Time (Continued)**



#### **Like School**

How frequently do you feel the following statement is true?

Generally, I like school. (N=417)



### **Class Experience**



#### **Class Experience: Comparison Over Time**



## **Academic Support**



#### **Academic Support: Comparison Over Time**

How frequently do you feel the following statements are true?



10

#### Relevance



#### **Relevance: Comparison Over Time**



## **Self-Management**



### **Self-Management: Comparison Over Time**

How frequently do you feel the following statements are true?



14

#### Grit



#### **Grit: Comparison Over Time**



#### **Involvement**



## **Involvement: Comparison Over Time**

How frequently do you feel the following statements are true?



18

#### **Future Goals**



#### **Future Goals: Comparison Over Time**



#### **Acceptance**



#### **Acceptance: Comparison Over Time**



## **Relationships with Peers**



#### **Relationships with Peers: Comparison Over Time**

How frequently do you feel the following statement are true?



24

### **Perceptions of Peers**



## **Perceptions of Peers: Comparison Over Time**

How frequently do you feel the following statements are true?



26

## **Relationship