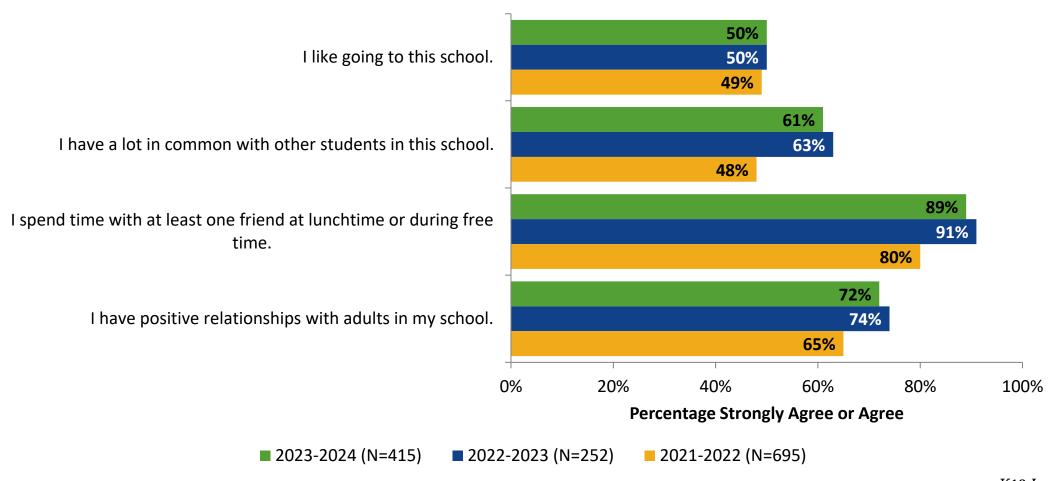

# Student Engagement Survey for Secondary Students: Dunedin Highland Middle School

Results and Analysis

2023-2024



### **Overall Engagement**



### **Overall Engagement (Continued)**



### **Overall Engagement: Comparison Over Time**



## **Overall Engagement: Comparison Over Time (Continued)**



#### **Like School**

How frequently do you feel the following statement is true?

Generally, I like school. (N=417)



### **Class Experience**



#### **Class Experience: Comparison Over Time**



## **Academic Support**



#### **Academic Support: Comparison Over Time**

How frequently do you feel the following statements are true?



10

#### Relevance



#### **Relevance: Comparison Over Time**



## **Self-Management**



### **Self-Management: Comparison Over Time**

How frequently do you feel the following statements are true?



14

#### Grit



#### **Grit: Comparison Over Time**



#### **Involvement**



## **Involvement: Comparison Over Time**

How frequently do you feel the following statements are true?



18

#### **Future Goals**



#### **Future Goals: Comparison Over T