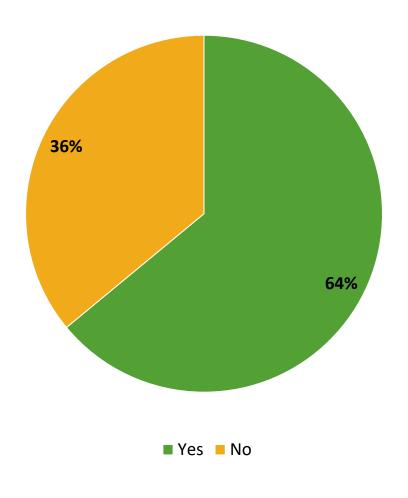

## **Participation in Extracurricular Activities**

Did you participate in any extracurricular activities this school year? (N=414)