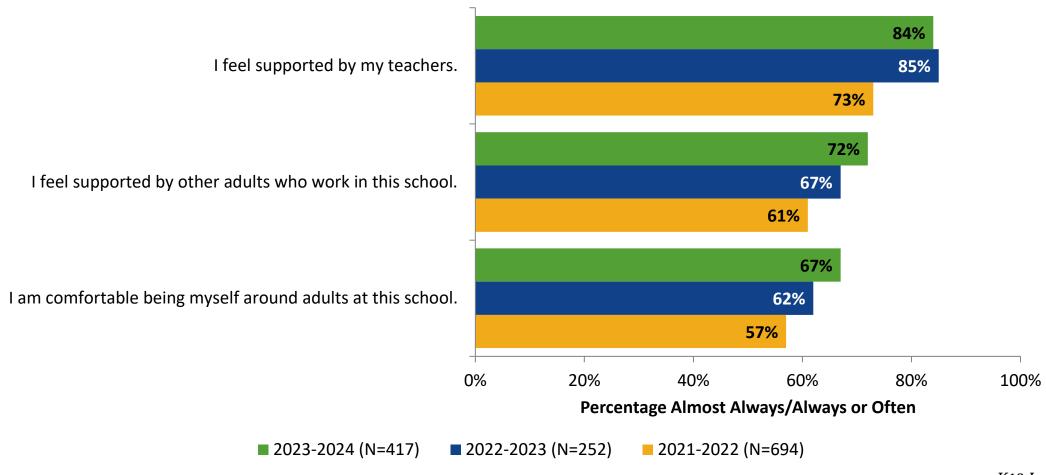

### Relationships with Adults in School: Comparison Over Time

How frequently do you feel the following statements are true?

28