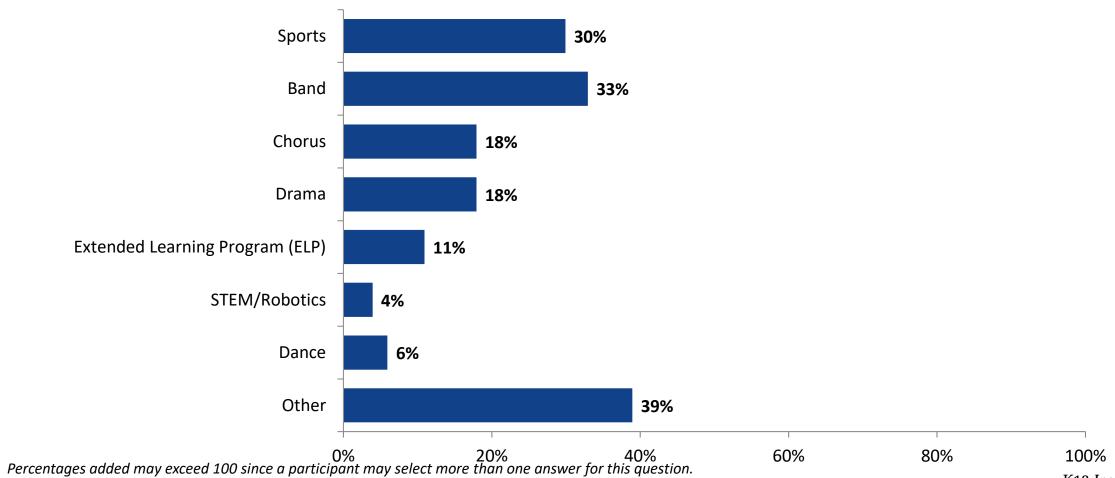

### **Participation in Extracurricular Activities**

Please select the extracurricular activities you participated in. (N=263)

Note: Only students participating in extracurricular activities in the past year answered this question.