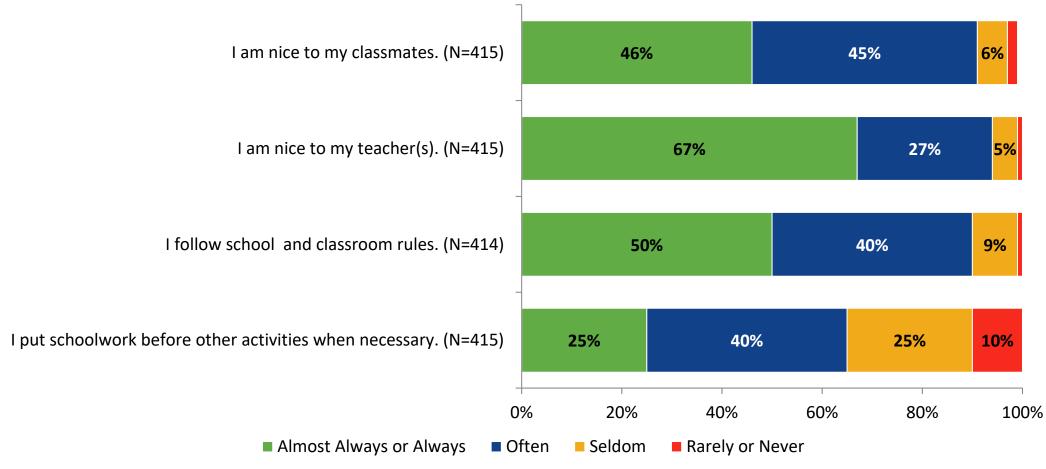

# Student Engagement Survey for Secondary Students: Dunedin Highland Middle School

Results and Analysis

2023-2024



### **Overall Engagement**



### **Overall Engagement (Continued)**



### **Overall Engagement: Comparison Over Time**



## **Overall Engagement: Comparison Over Time (Continued)**



#### **Like School**

How frequently do you feel the following statement is true?

Generally, I like school. (N=417)



### **Class Experience**



#### **Class Experience: Comparison Over Time**



## **Academic Support**



#### **Academic Support: Comparison Over Time**

How frequently do you feel the following statements are true?



10

#### Relevance



#### **Relevance: Comparison Over Time**



## **Self-Management**



### **Self-Management: Comparison Over Time**

How frequently do you feel the following statements are true?



14

#### Grit



#### **Grit: Comparison Over Time**



#### **Involvement**



## **Involvement: Comparison Over Time**

How frequently do you feel the following statements are true?



18

#### **Future Goals**



#### **Future Goals: Comparison Over Time**



#### **Acceptance**



#### **Acceptance: Comparison Over Time**



## **Relationships with Peers**



#### **Relationships with Peers: Comparison Over Time**

How frequently do you feel the following statement are true?



24

### **Perceptions of Peers**



## **Perceptions of Peers: Comparison Over Time**

How frequently do you feel the following statements are true?



26

## **Relationships with Adults in School**