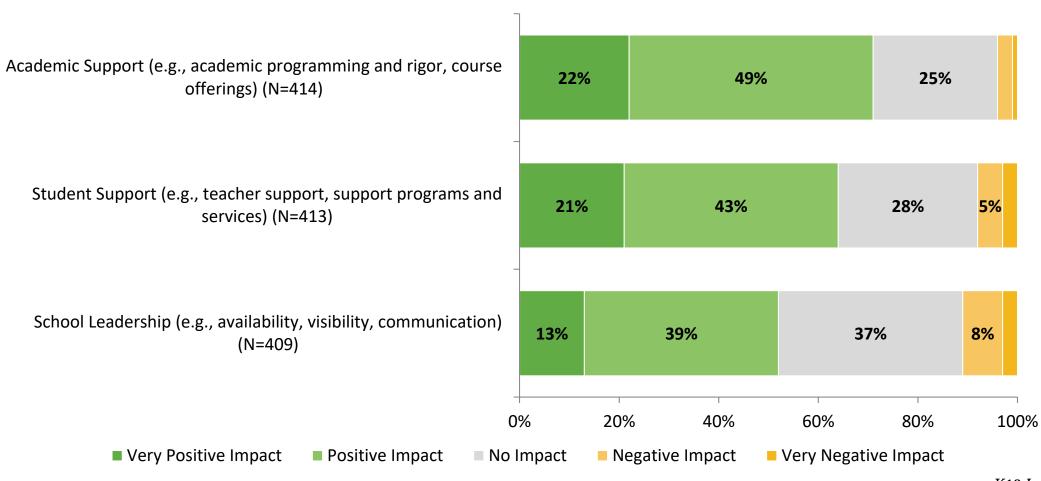

## **Factors Driving NPS**

How do each of the following impact the score you gave above?