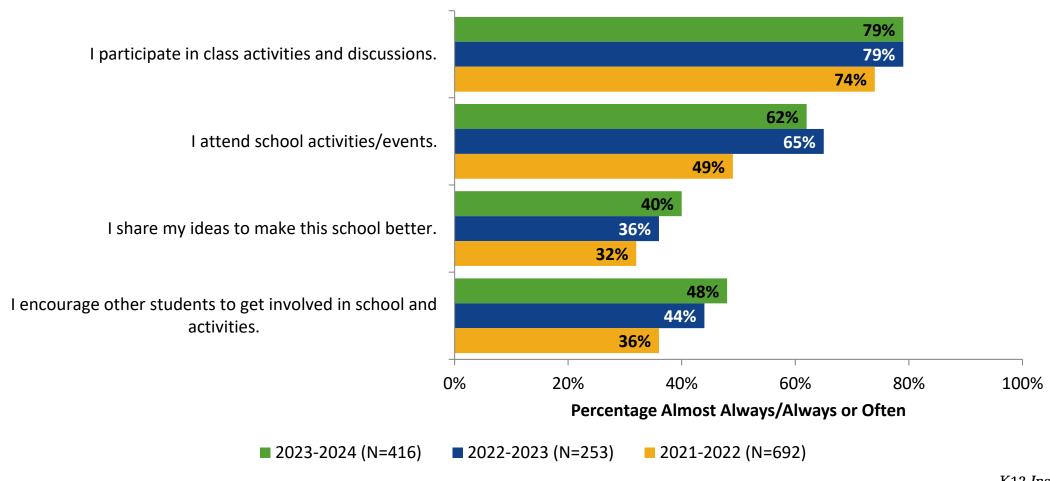

## **Involvement: Comparison Over Time**

How frequently do you feel the following statements are true?

18