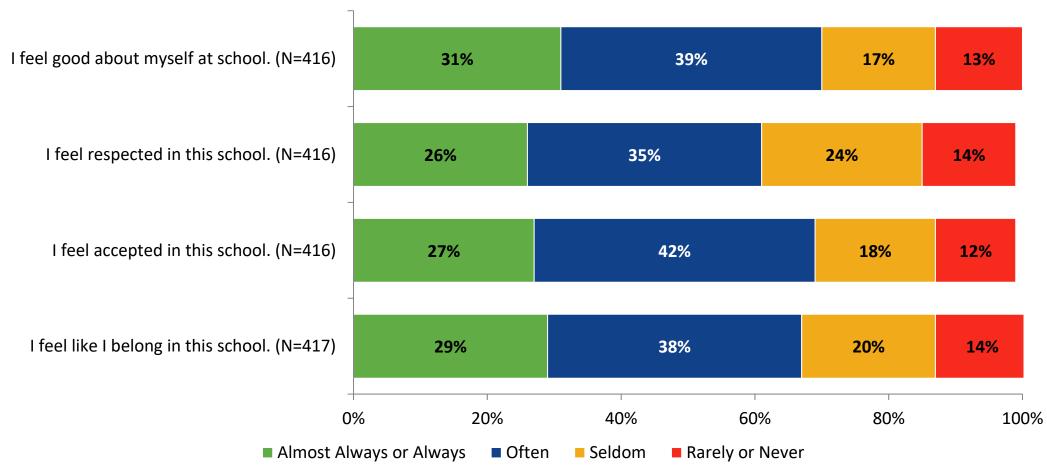

equently do you feel the following statement is true?

Generally, I like school. (N=417)



### **Class Experience**



#### **Class Experience: Comparison Over Time**



## **Academic Support**



#### **Academic Support: Comparison Over Time**

How frequently do you feel the following statements are true?



10

#### Relevance



#### **Relevance: Comparison Over Time**



## **Self-Management**



### **Self-Management: Comparison Over Time**

How frequently do you feel the following statements are true?



14

#### Grit



#### **Grit: Comparison Over Time**



#### **Involvement**



## **Involvement: Comparison Over Time**

How frequently do you feel the following statements are true?



18

#### **Future Goals**



#### **Future Goals: Comparison Over Time**



#### **Acceptance**



#### **Acceptance: Comparison Over Time**



## **Relationships with Peers**



#### **Relationships with Peers: Comparison Over Time**

How frequently do you feel the following statement are true?



24

### **Perceptions of Peers**



## **Perceptions of Peers: Comparison Over Time**

How frequently do you feel the following statements are true?



26

## **Relationships with Adults in School**



### Relationships with Adults in School: Comparison Over Time

How frequently do you feel the following statements are true?



28

#### **School Net Promoter Score**

If you had a family member or friend moving to the area, how likely are you to recommend your school to them? (N=392)



## **Factors Driving NPS**

How do each of the following impact the score you gave above?



## **Factors