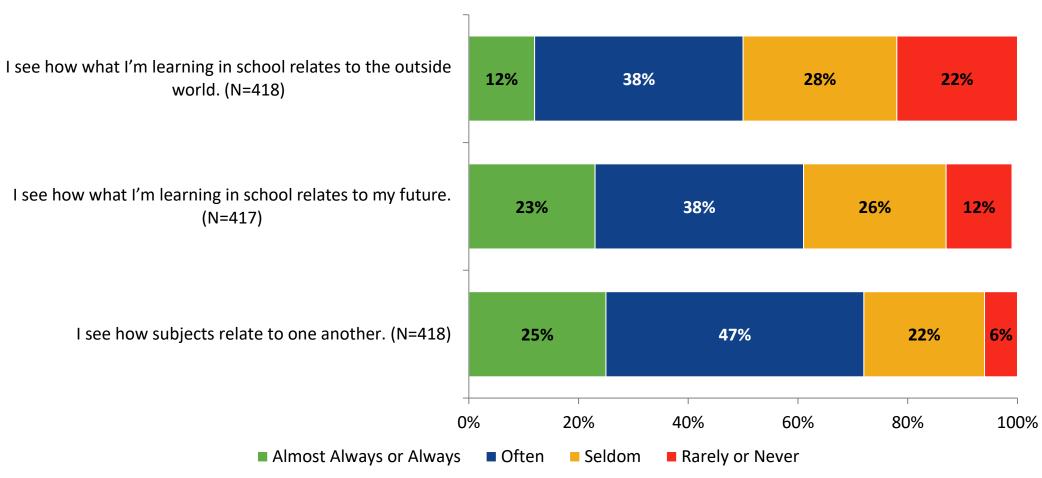

# Student Engagement Survey for Secondary Students: Dunedin Highland Middle School

Results and Analysis

2023-2024



### **Overall Engagement**



### **Overall Engagement (Continued)**



### **Overall Engagement: Comparison Over Time**



## **Overall Engagement: Comparison Over Time (Continued)**



#### **Like School**

How frequently do you feel the following statement is true?

Generally, I like school. (N=417)



### **Class Experience**



#### **Class Experience: Comparison Over Time**



## **Academic Support**



#### **Academic Support: Comparison Over Time**

How frequently do you feel the following statements are true?



10

#### Relevance



#### **Relevance: Comparison Over Time**



## **Self-Management**



### **Self-Management: Comparison Over Time**

How frequently do you feel the following statements are true?



14

#### Grit



#### **Grit: Comparison Over Time**



#### **Involvement**



## **Involvement: Comparison Over Time**

How frequently do you feel the following statements are true?



18

#### **Future Goals**



#### **Future Goals: Comparison Over Time**



#### **Acceptance**



#### **Acceptance: Comparison Over Time**



## **Relationships with Peers**



#### **Relationships with Peers: Comparison Over Time**

How frequently do you feel the following statement are true?



24

### **Perceptions of Peers**



## **Perceptions of Peers: Comparison Over Time**

How frequently do you feel the following s