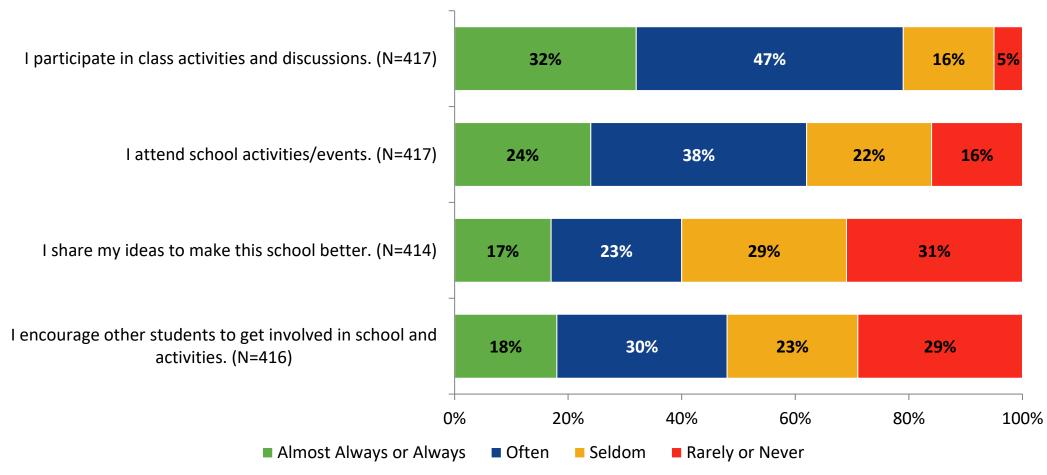

#### **Involvement**

## **Involvement: Comparison Over Time**

How frequently do you feel the following statements are true?

18