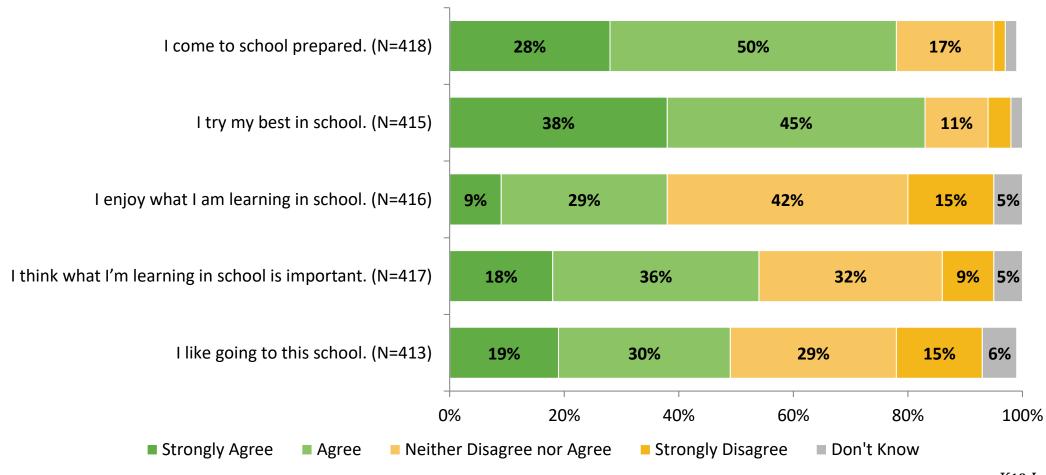

# Student Engagement Survey for Secondary Students: Dunedin Highland Middle School

Results and Analysis

2023-2024



### **Overall Engagement**



### **Overall Engagement (Continued)**



### **Overall Engagement: Comparison Over Time**



## **Overall Engagement: Comparison Over Time (Continued)**



#### **Like School**

How frequently do you feel the following statement is true?

Generally, I like school. (N=417)



### **Class Experience**



#### **Class Experience: Comparison Over Time**



## **Academic Support**



#### **Academic Support: Comparison Over Time**

How frequently do you feel the following statements are true?



10

#### Relevance



#### **Relevance: Comparison Over Time**



## **Self-Management**



### **Self-Management: Comparison Over Time**

How frequently do you feel the following statements are true?



14

#### Grit



#### **Grit: Comparison Over Time**



#### **Involvement**



## **Involvement: