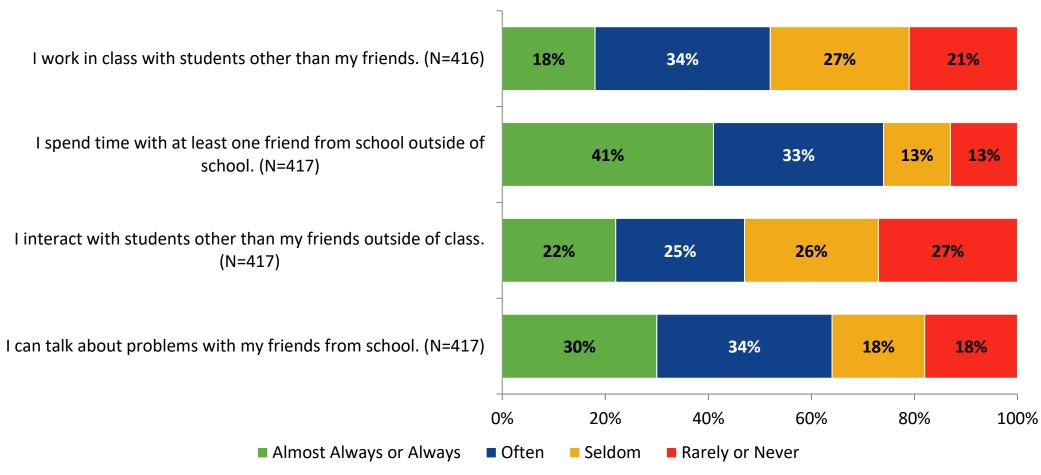

(N=417)



### **Class Experience**



#### **Class Experience: Comparison Over Time**



## **Academic Support**



#### **Academic Support: Comparison Over Time**

How frequently do you feel the following statements are true?



10

#### Relevance



#### **Relevance: Comparison Over Time**



## **Self-Management**



### **Self-Management: Comparison Over Time**

How frequently do you feel the following statements are true?



14

#### Grit



#### **Grit: Comparison Over Time**



#### **Involvement**



## **Involvement: Comparison Over Time**

How frequently do you feel the following statements are true?



18

#### **Future Goals**



#### **Future Goals: Comparison Over Time**



#### **Acceptance**



#### **Acceptance: Comparison Over Time**



## **Relationships with Peers**



#### **Relationships with Peers: Comparison Over Time**

How frequently do you feel the following statement are true?



24

### **Perceptions of Peers**



## **Perceptions of Peers: Comparison Over Time**

How frequently do you feel the following statements are true?



26

## **Relationships with Adults in School**



### Relationships with Adults in School: Comparison Over Time

How frequently do you feel the following statements are true?



28

#### **School Net Promoter Score**

If you had a family member or friend moving to the area, how likely are you to recommend your school to them? (N=392)



## **Factors Driving NPS**

How do each of the following impact the score you gave above?



## **Factors Driving NPS (Continued)**

How do each of the following impact the score you gav