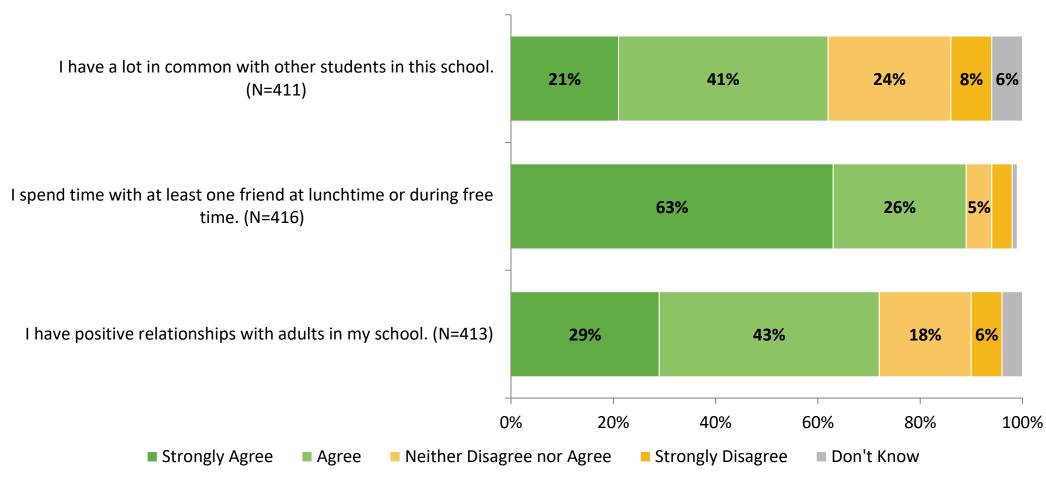

# Student Engagement Survey for Secondary Students: Dunedin Highland Middle School

Results and Analysis

2023-2024



### **Overall Engagement**



### **Overall Engagement (Continued)**



### **Overall Engagement: Comparison Over Time**



## **Overall Engagement: Comparison Over Time (Continued)**



#### **Like School**

How frequently do you feel the following statement is true?

Generally, I like school. (N=417)



### **Class Experience**



#### **Class Experience: Comparison Over Time**



## **Academic Support**



#### **Academic Support: Comparison Over Time**

How frequently do you feel the following statements are true?



10

#### Relevance



#### **Relevance: Comparison Over Time**



## **Self-Management**



### **Self-Management: Comparison Over Time**

How frequently do you feel the following statements are true?



14

#### Grit



#### **Grit: Comparison Over Time**



#### **Involvement**



## **Involvement: Comparison Over Time**

How frequently do