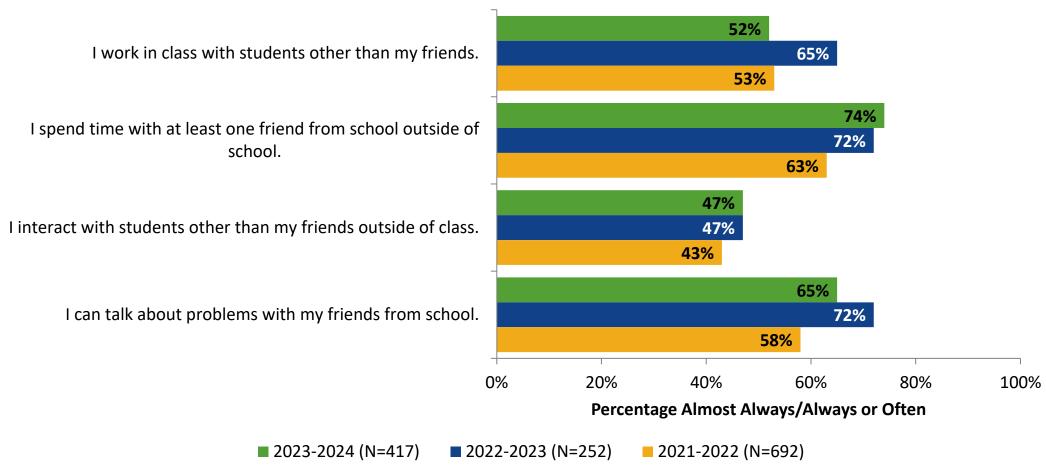

#### **Relationships with Peers: Comparison Over Time**

How frequently do you feel the following statement are true?

24