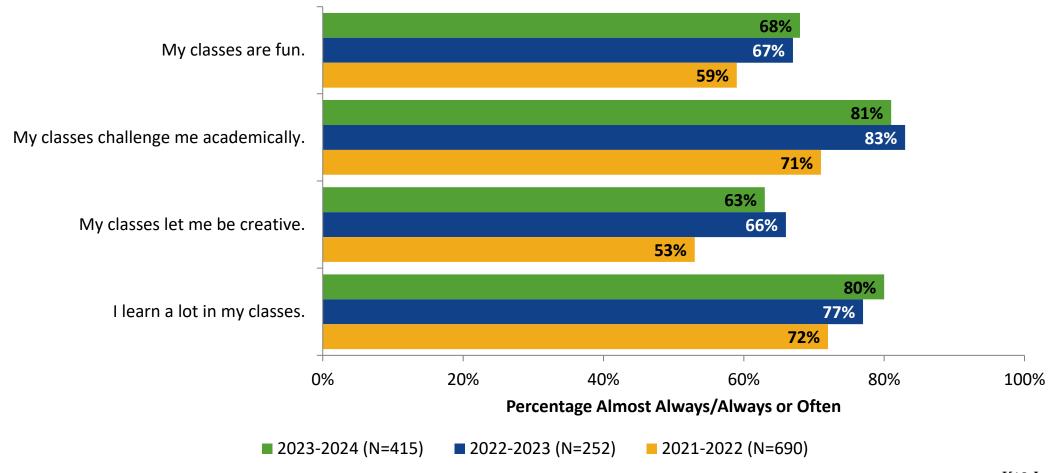

# Student Engagement Survey for Secondary Students: Dunedin Highland Middle School

Results and Analysis

2023-2024



### **Overall Engagement**



### **Overall Engagement (Continued)**



### **Overall Engagement: Comparison Over Time**



## **Overall Engagement: Comparison Over Time (Continued)**



#### **Like School**

How frequently do you feel the following statement is true?

Generally, I like school. (N=417)



### **Class Experience**



#### **Class Experience: Comparison Over Time**



## **Academic Support**



#### **Academic Support: Comparison Over Time**

How frequently do you feel the following statements are true?



10

#### Relevance



#### **Relevance: Comparison Over Time**



## **Self-Management**



### **Self-Management: Comparison Over Time**

How frequently do you feel the following statements are true?



14

#### Grit



#### **Grit: Comparison Over Time**



#### **Involvement**



## **Involvement: Comparison Over Time**

How frequently do you feel the following statements are true?



18

#### **Future Goals**



#### **Future Goals: Comparison Over Time**



#### **Acceptance**



#### **Acceptance: Comparison Over Time**



## **Relationships with Peers**



#### **Relationships with Peers: Comparison Over Time**

How frequently do you feel the