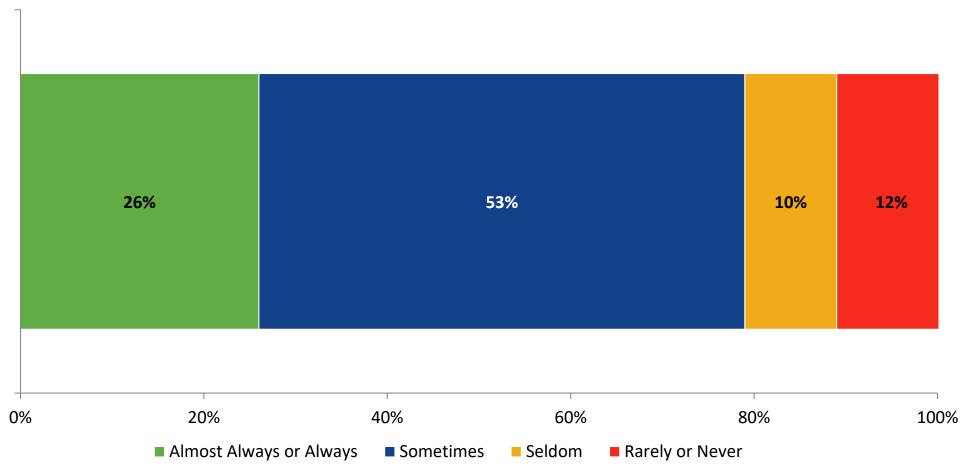

# Student Engagement Survey for Secondary Students: Dunedin Highland Middle School

Results and Analysis

2023-2024



### **Overall Engagement**



### **Overall Engagement (Continued)**



### **Overall Engagement: Comparison Over Time**



## **Overall Engagement: Comparison Over Time (Continued)**



#### **Like School**

How frequently do you feel the following statement is true?

Generally, I like school. (N=417)



### **Class Experience**



#### **Class Experience: Comparison Over Time**



## **Academic Support**



#### **Academic Support: Comparison Over Time**

How frequently do you feel the following statements are true?



10

#### Relevance



#### **Relevance: Comparison Over Time**



## **Self-Management**



### **Self-Management: Comparison Over Time**

How frequently do you feel the following statements are true?



14

#### Grit



#### **Grit: Comparison Over Time**



#### **Involvement**



## **Involvement: Comparison Over Time**

How frequently do you feel the following statements are true?



18

#### **Future Goals**



#### **Future Goals: Comparison Over Time**



#### **Acceptance**



#### **Acceptance: Comparison Over Time**



## **Relationships with Peers**



#### **R