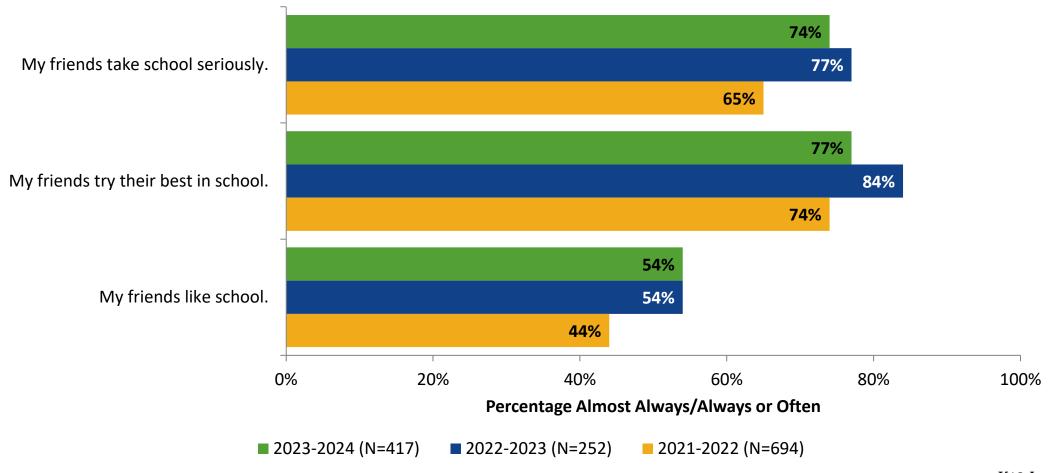

### **Perceptions of Peers**

## **Perceptions of Peers: Comparison Over Time**

How frequently do you feel the following statements are true?

26