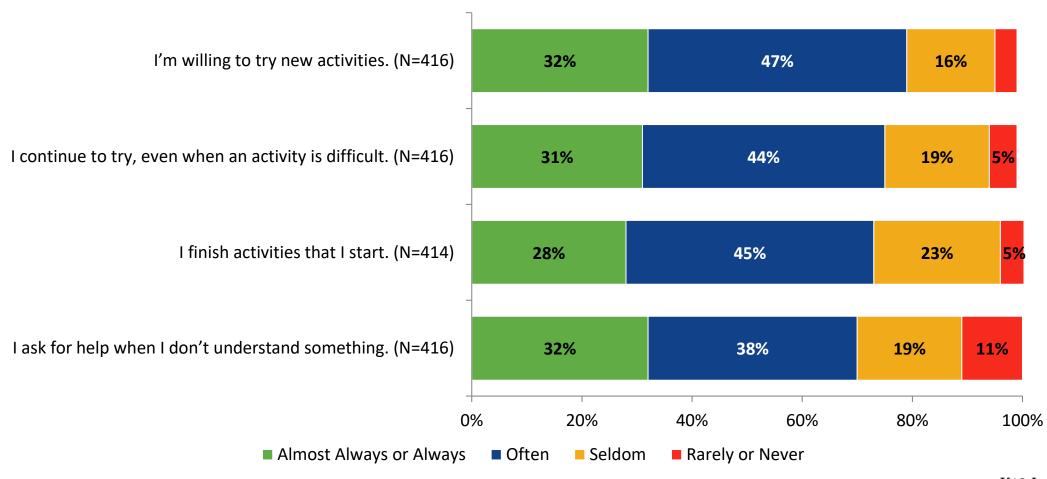

and Middle School

Results and Analysis

2023-2024



### **Overall Engagement**



### **Overall Engagement (Continued)**



### **Overall Engagement: Comparison Over Time**



## **Overall Engagement: Comparison Over Time (Continued)**



#### **Like School**

How frequently do you feel the following statement is true?

Generally, I like school. (N=417)



### **Class Experience**



#### **Class Experience: Comparison Over Time**



## **Academic Support**



#### **Academic Support: Comparison Over Time**

How frequently do you feel the following statements are true?



10

#### Relevance



#### **Relevance: Comparison Over Time**



## **Self-Management**



### **Self-Management: Comparison Over Time**

How frequently do you feel the following statements are true?



14

#### Grit



#### **Grit: Comparison Over Time**



#### **Involvement**



## **Involvement: Comparison Over Time**

How frequently do you feel the following statements are true?



18

#### **Future Goals**



#### **Future Goals: Comparison Over Time**



#### **Acceptance**



#### **Acceptance: Comparison Over Time**



## **Relationships with Peers**



#### **Relationships with Peers: Comparison Over Time**

How frequently do you feel the following statement are true?



24

### **Perceptions of Peers**



## **Perceptions of Peers: Comparison Over Time**

How frequently do you feel the following statements are true?



26

## **Relationships with Adults in School**



### Relationships with Adults in School: Comparison Over Time

How frequently do you feel the following statements are true?