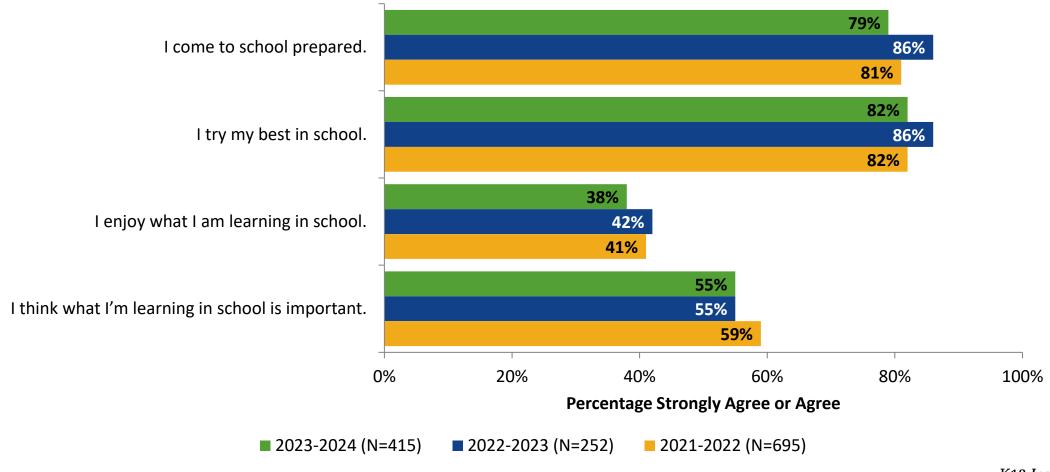

# Student Engagement Survey for Secondary Students: Dunedin Highland Middle School

Results and Analysis

2023-2024



### **Overall Engagement**



### **Overall Engagement (Continued)**



### **Overall Engagement: Comparison Over Time**



## **Overall Engagement: Comparison Over Time (Continued)**



#### **Like School**

How frequently do you feel the following statement is true?

Generally, I like school. (N=417)



### **Class Experience**



#### **Class Experience: Comparison Over Time**



## **Academic Support**



#### **Academic Support: Comparison Over Time**

How frequently do you feel the following statements are true?



10

#### Relevance



#### **Relevance: Comparison Over Time**



## **Self-Management**



### **Self-Management: Comparison Over Time**

How frequently do you feel the following statements are true?



14

#### Grit



#### **Grit: Comparison Over Time**



#### **Involvement**



## **Involvement: Comparison Over Time**

How frequently do you feel the following statements are true?



18