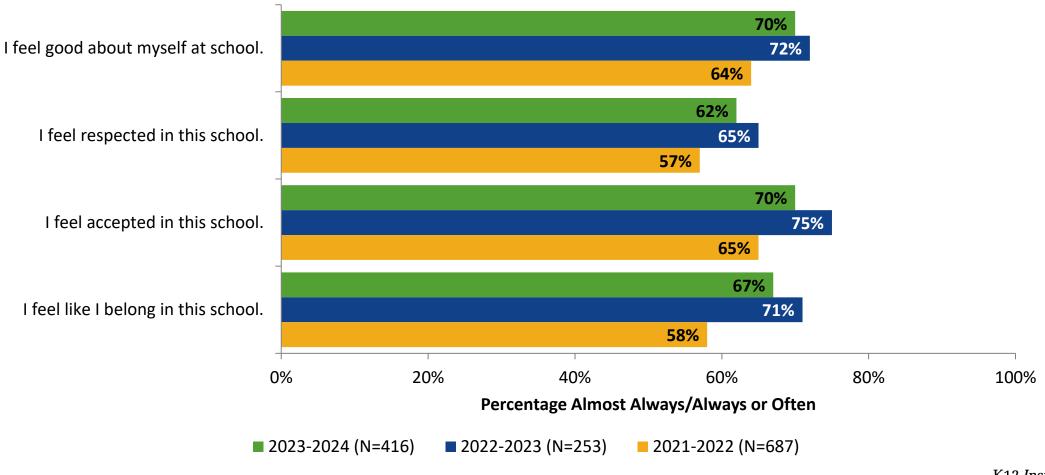

is true?

Generally, I like school. (N=417)



### **Class Experience**



#### **Class Experience: Comparison Over Time**



## **Academic Support**



#### **Academic Support: Comparison Over Time**

How frequently do you feel the following statements are true?



10

#### Relevance



#### **Relevance: Comparison Over Time**



## **Self-Management**



### **Self-Management: Comparison Over Time**

How frequently do you feel the following statements are true?



14

#### Grit



#### **Grit: Comparison Over Time**



#### **Involvement**



## **Involvement: Comparison Over Time**

How frequently do you feel the following statements are true?



18

#### **Future Goals**



#### **Future Goals: Comparison Over Time**



#### **Acceptance**



#### **Acceptance: Comparison Over Time**



## **Relationships with Peers**



#### **Relationships with Peers: Comparison Over Time**

How frequently do you feel the following statement are true?



24

### **Perceptions of Peers**



## **Perceptions of Peers: Comparison Over Time**

How frequently do you feel the following statements are true?



26

## **Relationships with Adults in School**



### Relationships with Adults in School: Comparison Over Time

How frequently do you feel the following statements are true?



28

#### **School Net Promoter Score**

If you had a family member or friend moving to the area, how likely are you to recommend your school to them? (N=392)



## **Factors Driving NPS**

How do each of the following impact the score you gave above?



## **Factors Driving NPS (Continued)**

How do each of the