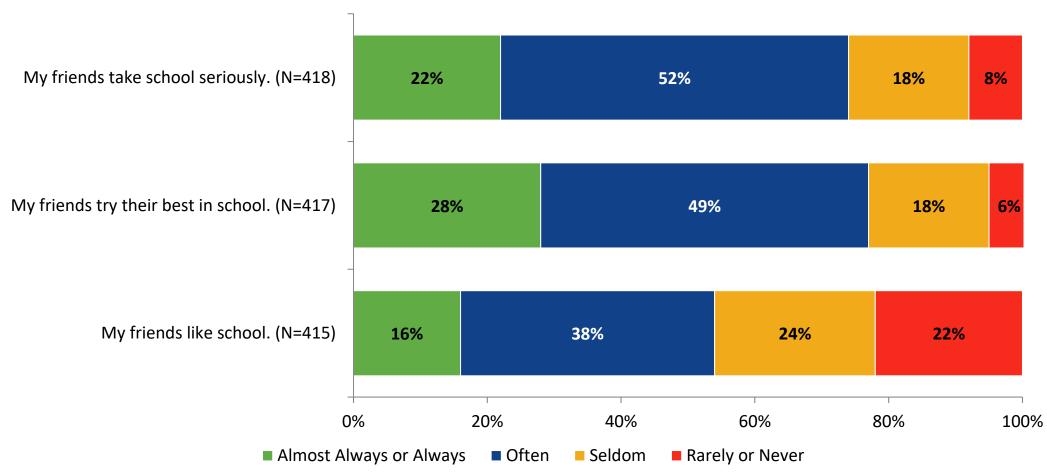

r Time**

How frequently do you feel the following statements are true?



10

#### Relevance



#### **Relevance: Comparison Over Time**



## **Self-Management**



### **Self-Management: Comparison Over Time**

How frequently do you feel the following statements are true?



14

#### Grit



#### **Grit: Comparison Over Time**



#### **Involvement**



## **Involvement: Comparison Over Time**

How frequently do you feel the following statements are true?



18

#### **Future Goals**



#### **Future Goals: Comparison Over Time**



#### **Acceptance**



#### **Acceptance: Comparison Over Time**



## **Relationships with Peers**



#### **Relationships with Peers: Comparison Over Time**

How frequently do you feel the following statement are true?



24

### **Perceptions of Peers**



## **Perceptions of Peers: Comparison Over Time**

How frequently do you feel the following statements are true?



26

## **Relationships with Adults in School**



### Relationships with Adults in School: Comparison Over Time

How frequently do you feel the following statements are true?



28

#### **School Net Promoter Score**

If you had a family member or friend moving to the area, how likely are you to recommend your school to them? (N=392)



## **Factors Driving NPS**

How do each of the following impact the score you gave above?



## **Factors Driving NPS (Continued)**

How do each of the following impact the score you gave above?



## **Participation in Extracurricular Activities**

Did you participate in any extracurricular activities this school year? (N=414)



### **Part