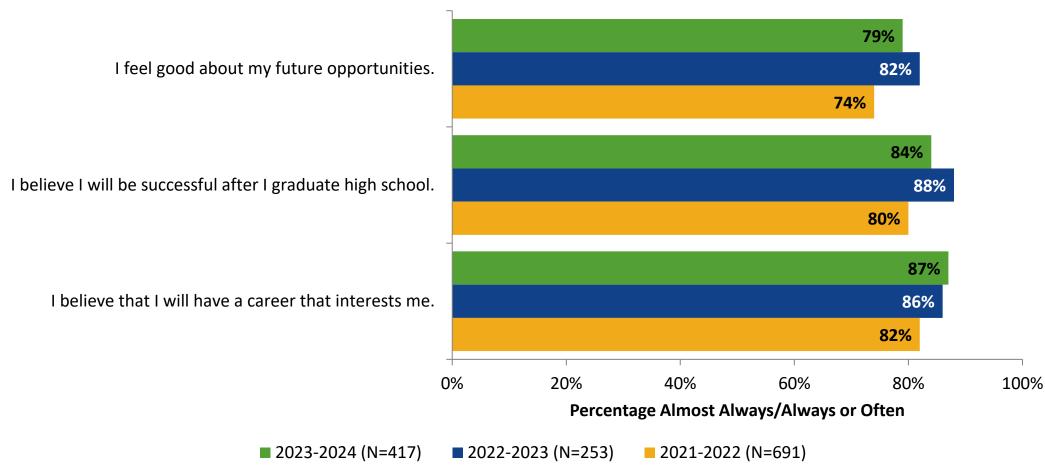

**Like School**

How frequently do you feel the following statement is true?

Generally, I like school. (N=417)



### **Class Experience**



#### **Class Experience: Comparison Over Time**



## **Academic Support**



#### **Academic Support: Comparison Over Time**

How frequently do you feel the following statements are true?



10

#### Relevance



#### **Relevance: Comparison Over Time**



## **Self-Management**



### **Self-Management: Comparison Over Time**

How frequently do you feel the following statements are true?



14

#### Grit



#### **Grit: Comparison Over Time**



#### **Involvement**



## **Involvement: Comparison Over Time**

How frequently do you feel the following statements are true?



18

#### **Future Goals**



#### **Future Goals: Comparison Over Time**



#### **Acceptance**



#### **Acceptance: Comparison Over Time**



## **Relationships with Peers**



#### **Relationships with Peers: Comparison Over Time**

How frequently do you feel the following statement are true?



24

### **Perceptions of Peers**



## **Perceptions of Peers: Comparison Over Time**

How frequently do you feel the following statements are true?



26

## **Relationships with Adults in School**



### Relationships with Adults in School: Comparison Over Time

How frequently do you feel the following statements are true?



28

#### **School Net Promoter Score**

If you had a family member or friend moving to the area, how likely are you to recommend your school to them? (N=392)



## **Factors Driving NPS**

How do each of the following impact the score you gave