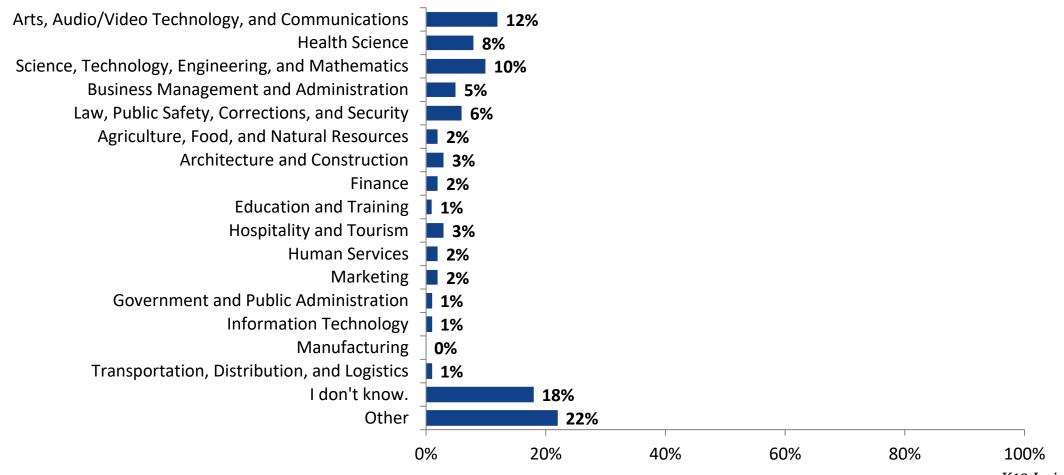

#### **Postsecondary Career Fields**

Which of the following career fields do you plan to pursue? (N=416)

K12 Insight

703.542.9601 | www.k12insight.com