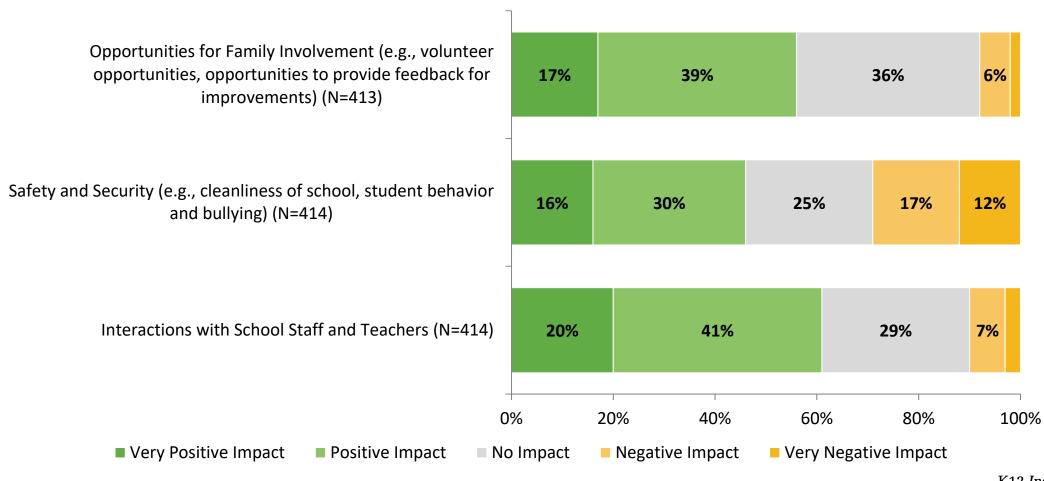

## **Factors Driving NPS (Continued)**

How do each of the following impact the score you gave above?