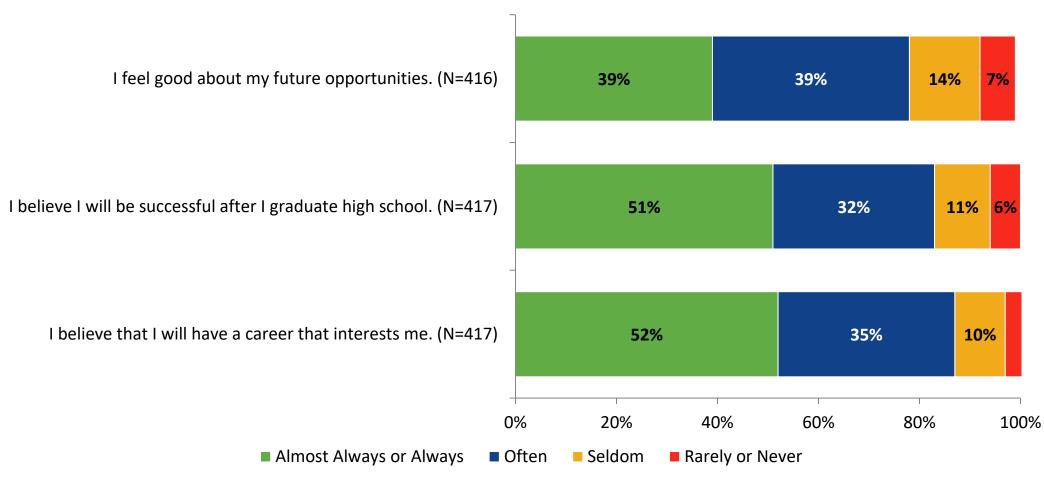

nt: Comparison Over Time (Continued)**



#### **Like School**

How frequently do you feel the following statement is true?

Generally, I like school. (N=417)



### **Class Experience**



#### **Class Experience: Comparison Over Time**



## **Academic Support**



#### **Academic Support: Comparison Over Time**

How frequently do you feel the following statements are true?



10

#### Relevance



#### **Relevance: Comparison Over Time**



## **Self-Management**



### **Self-Management: Comparison Over Time**

How frequently do you feel the following statements are true?



14

#### Grit



#### **Grit: Comparison Over Time**



#### **Involvement**



## **Involvement: Comparison Over Time**

How frequently do you feel the following statements are true?



18

#### **Future Goals**



#### **Future Goals: Comparison Over Time**



#### **Acceptance**



#### **Acceptance: Comparison Over Time**



## **Relationships with Peers**



#### **Relationships with Peers: Comparison Over Time**

How frequently do you feel the following statement are true?



24

### **Perceptions of Peers**



## **Perceptions of Peers: Comparison Over Time**

How frequently do you feel the following statements are true?



26

## **Relationships with Adults in School**



### Relationships with Adults in School: Comparison Over Time

How frequently do you feel the following statements are true?



28

#### **School Net Promoter Score**

If you had a family member or friend moving to the area, how likely are you to recommend your school to them? (N=392)



## **Factors Driving NPS**

How do e