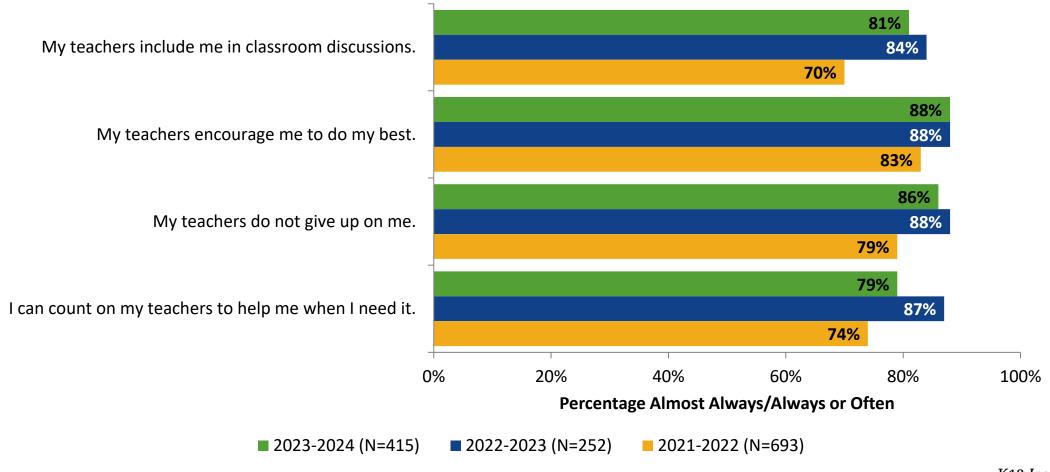

### Relationships with Adults in School: Comparison Over Time

How frequently do you feel the following statements are true?

28