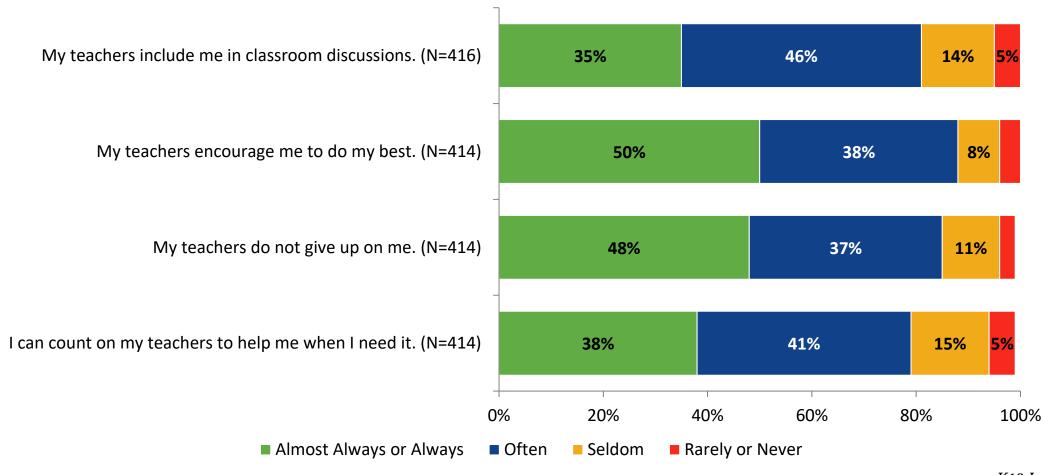

# Student Engagement Survey for Secondary Students: Dunedin Highland Middle School

Results and Analysis

2023-2024



### **Overall Engagement**



### **Overall Engagement (Continued)**



### **Overall Engagement: Comparison Over Time**



## **Overall Engagement: Comparison Over Time (Continued)**



#### **Like School**

How frequently do you feel the following statement is true?

Generally, I like school. (N=417)



### **Class Experience**



#### **Class Experience: Comparison Over Time**



## **Academic Support**



#### **Academic Support: Comparison Over Time**

How frequently do you feel the following statements are true?



10

#### Relevance



#### **Relevance: Comparison Over Time**



## **Self-Management**



### **Self-Management: Comparison Over Time**

How frequently do you feel the following statements are true?



14

#### Grit



#### **Grit: Comparison Over Time**



#### **Involvement**



## **Involvement: Comparison Over Time**

How frequently do you feel the following statements are true?



18

#### **Future Goals**



#### **Future Goals: Comparison Over Time**



#### **Acceptance**



#### **Acceptance: Comparison Over Time**



## **Relationships with Peers**



#### **Relationships with Peers: Comparison Over Time**

How frequently do you feel the following statement are tr