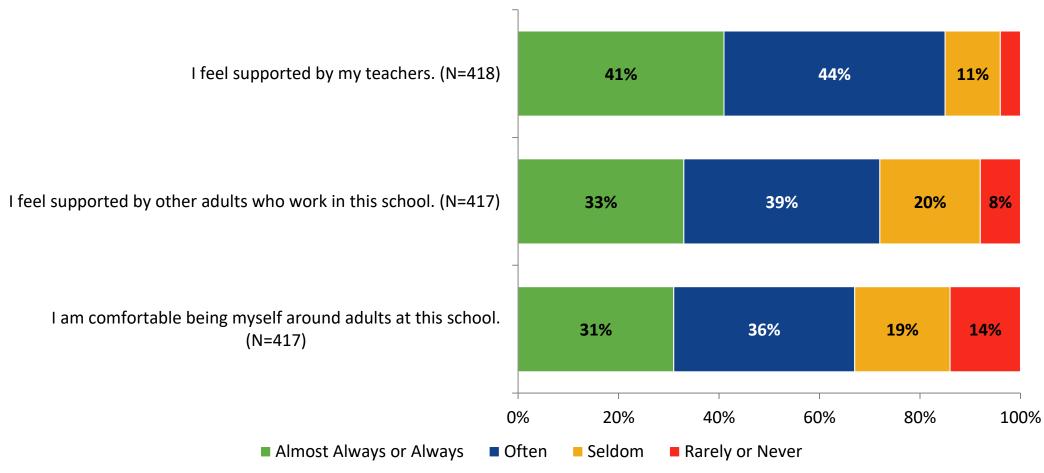

## **Relationships with Adults in School**

### Relationships with Adults in School: Comparison Over Time

How frequently do you feel the following statements are true?

28