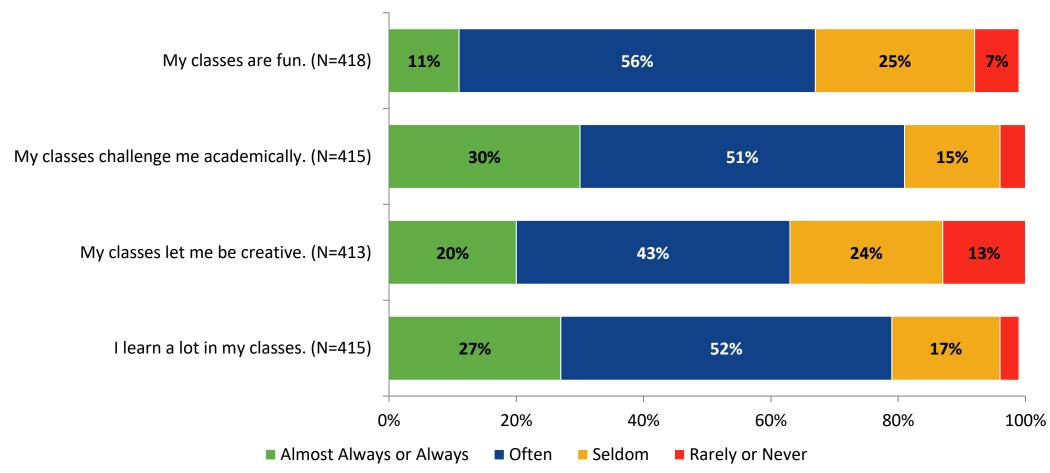

# Student Engagement Survey for Secondary Students: Dunedin Highland Middle School

Results and Analysis

2023-2024



### **Overall Engagement**



### **Overall Engagement (Continued)**



### **Overall Engagement: Comparison Over Time**



## **Overall Engagement: Comparison Over Time (Continued)**



#### **Like School**

How frequently do you feel the following statement is true?

Generally, I like school. (N=417)



### **Class Experience**



#### **Class Experience: Comparison Over Time**



## **Academic Support**



#### **Academic Support: Comparison Over Time**

How frequently do you feel the following statements are true?



10

#### Relevance



#### **Relevance: Comparison Over Time**



## **Self-Management**



### **Self-Management: Comparison Over Time**

How frequently do you feel the following statements are true?



14

#### Grit



#### **Grit: Comparison Over Time**



#### **Involvement**



## **Involvement: Comparison Over Time**

How frequently do you feel the following statements are true?



18

#### **Future Goals**



#### **Future Goals: Comparison Over Time**



#### **Acceptance**



#### **Acceptance: Comparison Over Time**



## **Relationships with Peers**



#### **Relationships with Peers: Com