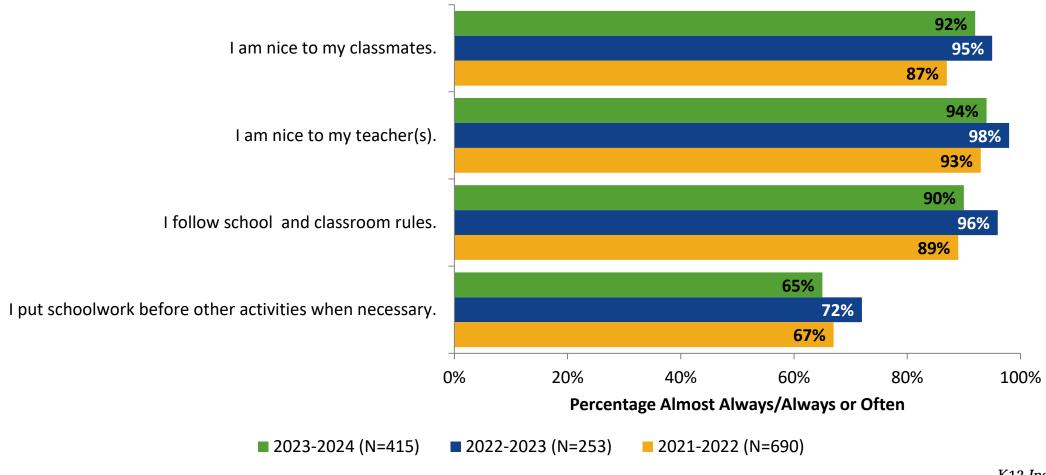

## **Self-Management**

### **Self-Management: Comparison Over Time**

How frequently do you feel the following statements are true?

14