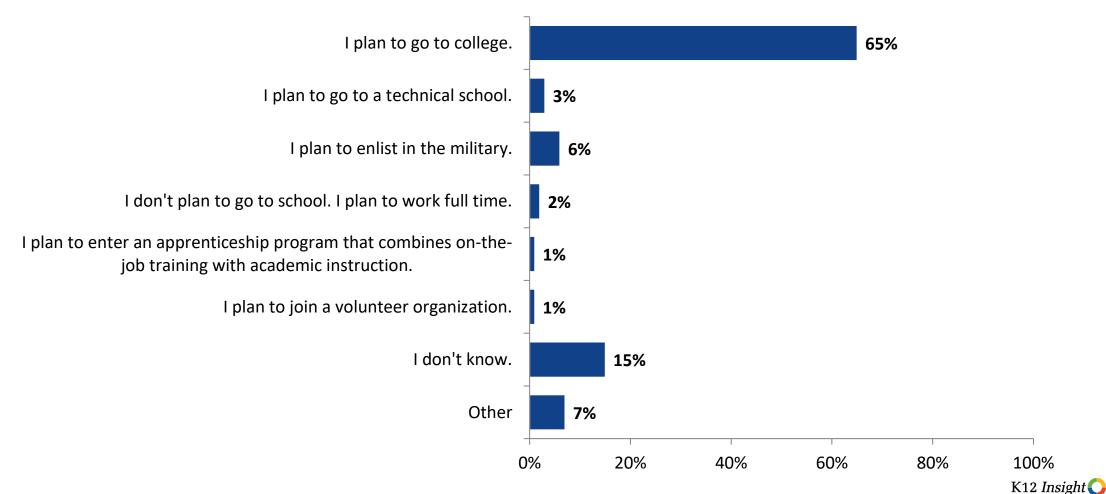

### **Plans After High School**

Which of the following best describes your plans for after high school? (N=416)